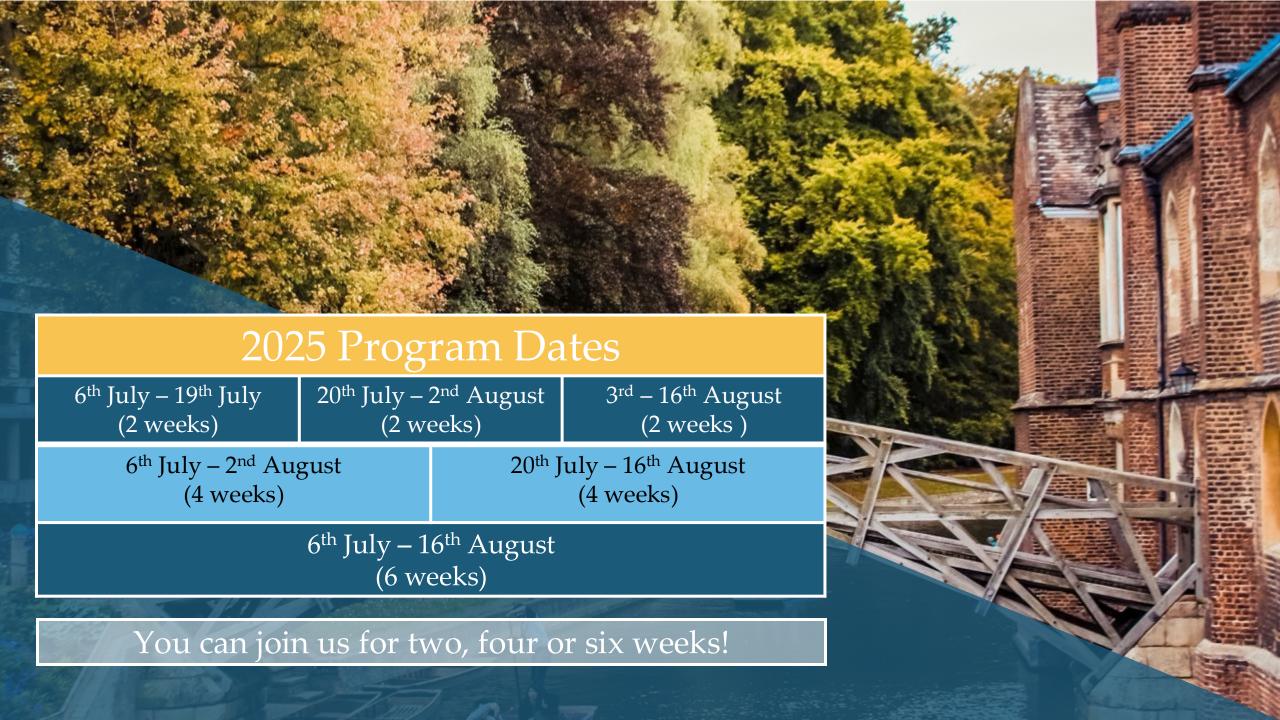

## Essential Information

- Over 20 Years experience running programs
- 14-18 years old the ages of our students
- 50+ Nationalities in our student body
- 25+ Academic subjects & taster courses
- Program dates –Two, four & six week options from 6th July 2025 - 16th August 2025
- Campus Accommodation multiple colleges across
   Cambridge University Colleges
- Our staff team are experienced, engaged and highly motivated
- The majority of our students attend based on referrals from schools, family and friends

| Summer Programs |         |  |  |
|-----------------|---------|--|--|
| 2 weeks         | 4 weeks |  |  |
| £6,295          | £12,395 |  |  |
| 6 weeks         |         |  |  |
| £18,495         |         |  |  |