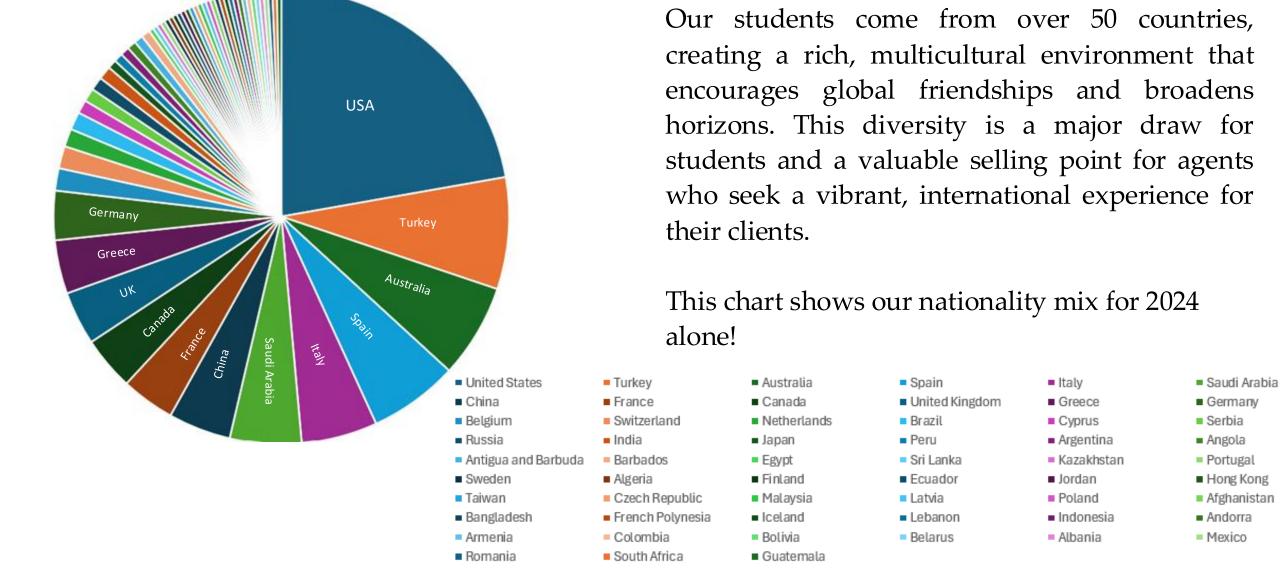

### Diverse Nationality Mix – A Truly Global Experience

Reach Cambridge is proudly accredited by the British Accreditation Council (BAC) for Independent Further and Higher Education as a Short Course Provider.

In order to achieve BAC accreditation, we have had to demonstrate that we meet the BAC's rigorous standards in four inspection areas:

- Management, Staffing and Administration
- Teaching, Learning and Assessment
- Participant Welfare
- Premises and Facilities